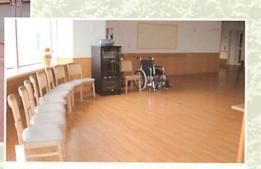

#### 2F・3F テラス風の眺めの良い食堂

廊下も3Fから2Fに一部吹抜けを施し、館内に明るさを確保しております。

入浴の難しい方は機械浴で

自宅のお風呂で、入浴の難しかった方は、専用の椅子 に乗ったまま、横向きで肩までゆっくり入れます。

レクリエーションルーム 利用者と職員の心がとけあいます。