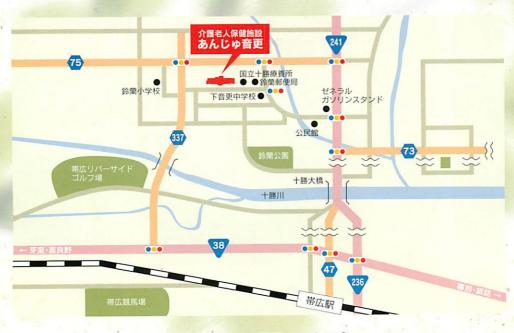

社会福祉法人 手稲ロータス会

介護老人保健施設

あんじゆ音更

〒080-0309 河東郡音更町中鈴蘭元町2番地9

TEL 30-8211 FAX 30-8885