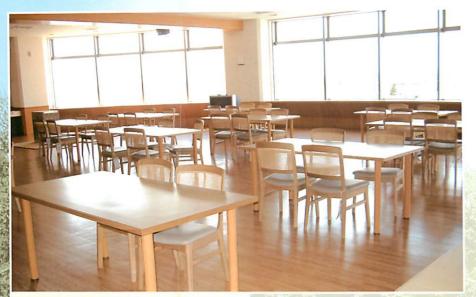

#### 2F・3F テラス風の眺めの良い食堂

廊下も3Fから2Fに一部吹抜けを施し、館内に明るさを確保しております。

入浴の難しい方は機械浴で

自宅のお風呂で、入浴の難しかった方は、専用の椅子 に乗ったまま、横向きで肩までゆっくり入れます。

レクリエーションルーム 利用者と職員の心がとけあいます。