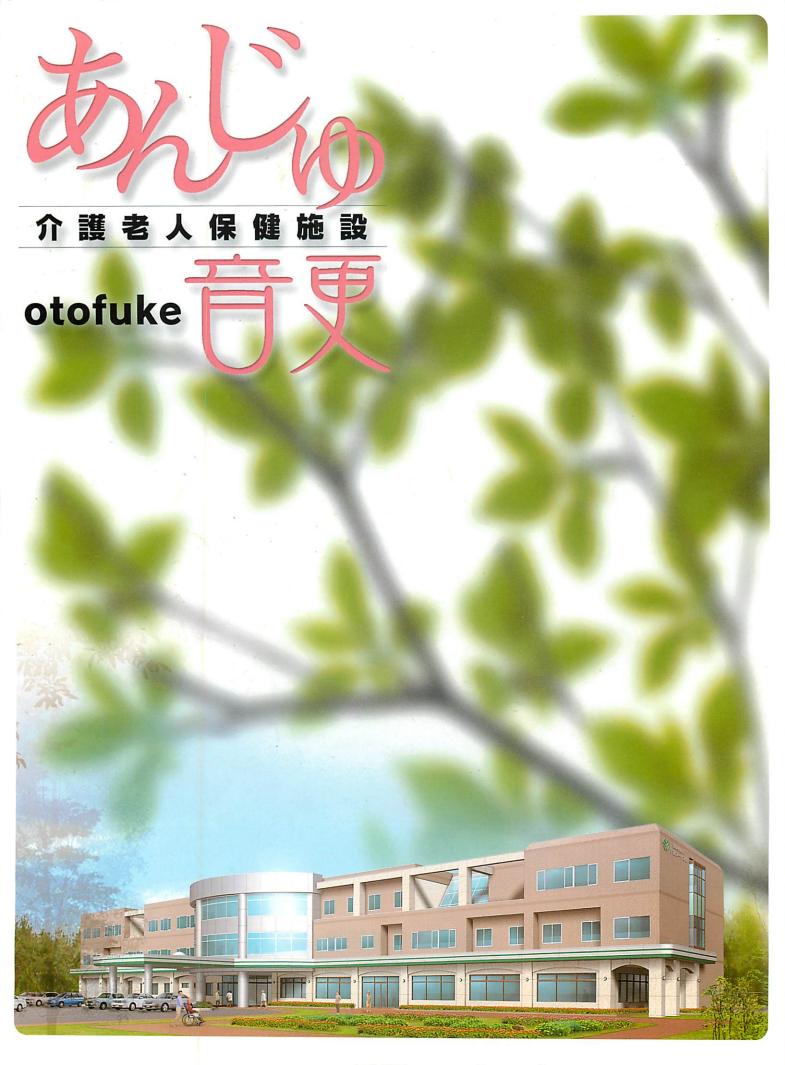

#### 施設概要

敷地面積 / 12,811.37m<sup>2</sup>

建築面積 / 1,839.04m2

延床面積 / 4,719.42m2

構造・環境/鉄筋コンクリート造

地上3階建

入所定員 / 100名(短期入所10名対応)

通所定員/1日20名

社会福祉法人 手稲ロータス会

介護老人保健施設

あんじゆ音更

〒080-0309 河東郡音更町中鈴蘭元町2番地9

TEL 30-8211 FAX 30-8885