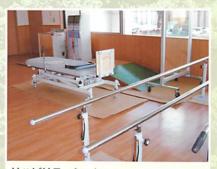

# 通所リハビリテーション

広くて機能的なスペースで入浴、昼食、 リハビリテーション、レクリエーション など楽しい一日をすごすことができます。

リハビリテーション リハビリの専門職員が個々に機能回復訓練を行います。

ゆったりとして安全な低床ベットを設置しています。

サービスステーション

サービスステーション 看護師や介護職員が詰めています。