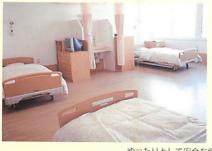

## 各居室の環境

居室は、個室、2人居室、4人居室とも、 ゆったりと広さを確保しています。また、 個々に整理タンス、テレビ、冷蔵庫、 電話が用意されています。