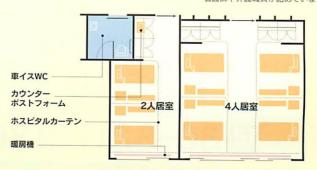

## 介護老人保健施設 居室表

|     | 各階居室     |          |          | \$ EL     | 備考                    |
|-----|----------|----------|----------|-----------|-----------------------|
|     | 個室       | 2人室      | 4人室      | 合 計       | ル ち                   |
| 3 階 | 6室       | 6室       | 8室       | 20室(50床)  | 認知症 <mark>専門</mark> 棟 |
| 2 階 | 10室      | 8室       | 6室       | 24室(50床)  | 一般棟                   |
| 合計  | 16室(16床) | 14室(28床) | 14室(56床) | 44室(100床) |                       |

## 各居室の環境

居室は、個室、2人居室、4人居室とも、 ゆったりと広さを確保しています。また、 個々に整理タンス、テレビ、冷蔵庫、 電話が用意されています。