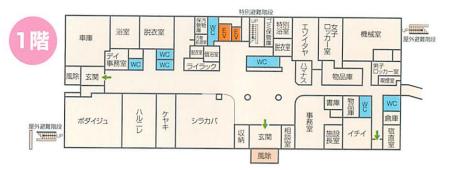

## あなたの個性と 生活のリズムを大切にするために

個室(10室)と食堂・キッチン・居間がひとつになった生活スペース。 時が静かに流れ、家庭的な雰囲気をかもし出してくれます。

落ち着いた色調の1階のロビー。 ディサービススペースや喫茶コーナーそして地域の 皆様と交流できるセンターを設けています。

## 柔らかな陽ざしと 心地良い風が吹く 快適な個室で

ー人ひとりのプライバシー空間。 家族や友人の訪問や使いなれた家具の持ち込みも可能です。

浴室 ユニットごとにひとつの浴室を完備しています。

談話室

使いやすさを第一に考えた リビングスペース

111

使う方の立場に立ってデザ インされたキッチンと食堂。 居間も完備され、ふれあい の一時を楽しめます。

・キッチン

●居間