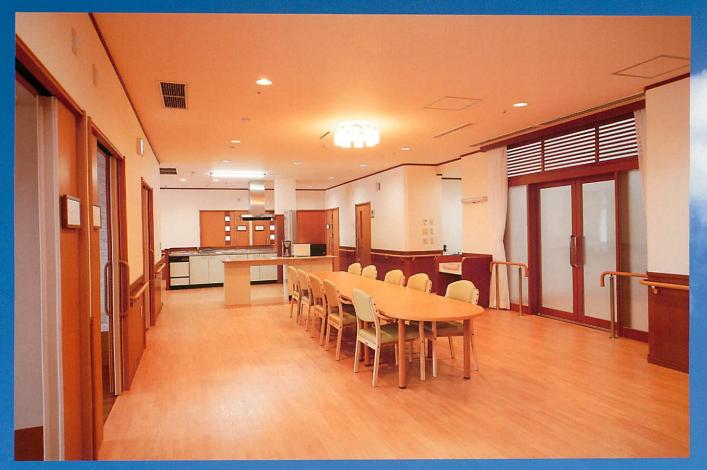

## 柔らかな陽ざしと 心地良い風が吹く 快適な個室で

ー人ひとりのプライバシー空間。 家族や友人の訪問や使いなれた家具の持ち込みも可能です。

浴室 ユニットごとにひとつの浴室を完備しています。

談話室

使いやすさを第一に考えた リビングスペース

111

使う方の立場に立ってデザ インされたキッチンと食堂。 居間も完備され、ふれあい の一時を楽しめます。

・キッチン