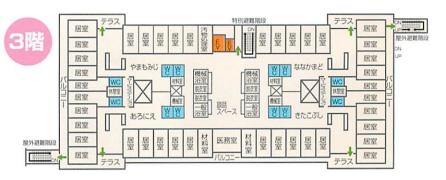

## あなたの個性と 生活のリズムを大切にするために

個室(10室)と食堂・キッチン・居間がひとつになった生活スペース。 時が静かに流れ、家庭的な雰囲気をかもし出してくれます。

落ち着いた色調の1階のロビー。 ディサービススペースや喫茶コーナーそして地域の 皆様と交流できるセンターを設けています。

## 柔らかな陽ざしと 心地良い風が吹く 快適な個室で

ー人ひとりのプライバシー空間。 家族や友人の訪問や使いなれた家具の持ち込みも可能です。

浴室 ユニットごとにひとつの浴室を完備しています。

談話室

使いやすさを第一に考えた リビングスペース

111

使う方の立場に立ってデザ インされたキッチンと食堂。 居間も完備され、ふれあい の一時を楽しめます。

・キッチン

●居間