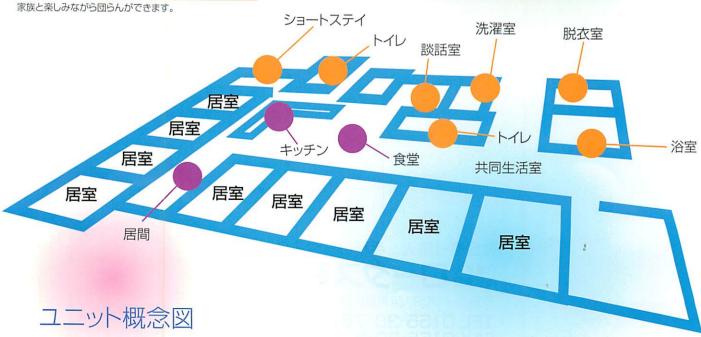

## あなたの個性と 生活のリズムを大切にするために

個室(10室)と食堂・キッチン・居間がひとつになった生活スペース。 時が静かに流れ、家庭的な雰囲気をかもし出してくれます。

落ち着いた色調の1階のロビー。 ディサービススペースや喫茶コーナーそして地域の 皆様と交流できるセンターを設けています。