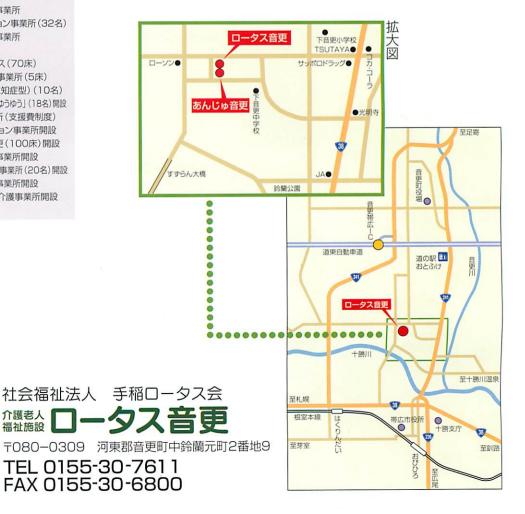

グループホーム 手稲ゆうゆう 〒006-0035 札幌市手稲区稲穂5条2丁目6番5号 TEL:011-688-1118 FAX:011-685-8182

**介護老人保健施設 あんじゅ音更** 〒080-0309 河東郡音更町中鈴蘭元町2番地9 TEL:0155-30-8211 FAX:0155-30-8885

| 〈沿革〉                  |     |     |                                |  |
|-----------------------|-----|-----|--------------------------------|--|
| 昭和63年                 | 6月1 | 18日 | 社会福祉法人認可                       |  |
| 平成 元年                 | 6月  | 1日  | 特別養護老人ホーム「手稲ロータス」(50床)開設       |  |
| 平成 元年                 | 6月  | 日   | 寝たきり老人等短期入所事業開始(2床)            |  |
| 平成 元年                 | 6月  | 1日  | 寝たきり老人等ナイトケア事業開始               |  |
| 平成 元年                 | 6月  | 日   | 寝たきり老人等入浴サービス開始                |  |
| 平成 元年                 | 7月  | 1日  | 老人デイサービスB型事業開始                 |  |
| 平成 9年                 | 6月  | 1日  | 老人保健施設「手稲あんじゅ」 (90床) 開設        |  |
| 平成10年                 | 0月  | 1日  | 札幌市機能回復訓練事業開始                  |  |
| 平成10年                 | 1月  | 1日  | 手稲あんじゅ在宅介護支援センター開設             |  |
| 平成11年1                | 1月  | 1日  | 手稲あんじゅホームヘルパー派遣事業開始            |  |
| 平成12年                 | 4月  | 1日  |                                |  |
| 介護保険法施行により次の施設、事業所を開設 |     |     |                                |  |
|                       |     |     | 介護老人福祉施設 手稲ロータス                |  |
|                       |     |     | 手稲ロータス短期入所生活介護事業所              |  |
|                       |     |     | 手稲ロータス通所介護事業所(標準型)(25名)        |  |
|                       |     |     | 介護老人保健施設 手稲あんじゅ                |  |
|                       |     |     | 手稲あんじゅ短期入所療養介護事業所              |  |
|                       |     |     | 手稲あんじゅ通所リハビリテーション事業所(32名)      |  |
|                       |     |     | 手稲あんじゅ指定居宅介護支援事業所              |  |
|                       |     |     | 手稲あんじゅ訪問介護事業所                  |  |
| 平成14年                 | 4月  | 1日  | 介護老人福祉施設 手稲ロータス(70床)           |  |
| 平成14年                 | 4月  | 日   | 手稲ロータス短期入所生活介護事業所(5床)          |  |
| 平成14年                 | 4月  | 1日  | 手稲ロータス通所介護事業所(認知症型)(10名)       |  |
| 平成14年                 | 4月  | 1日  | 認知症対応型共同生活介護事業所「手稲ゆうゆう」(18名)開設 |  |
| 平成15年                 | 4月  | 1日  | 手稲あんじゅ指定居宅支援事業所(支援費制度)         |  |
| 平成15年                 | 4月  | 15日 | 手稲あんじゅ訪問リハビリテーション事業所開設         |  |
| 平成16年                 | 5月  | 1日  | 介護老人保健施設 あんじゅ音更(100床)開設        |  |
| 平成16年                 | 5月  | 1日  | あんじゅ音更短期入所療養介護事業所開設            |  |
| 平成16年                 | 5月  | 1日  | あんじゅ音更通所リハビリテーション事業所(20名)開設    |  |
| 平成18年                 |     | 1日  | あんじゅ音更指定居宅介護支援事業所開設            |  |
| 平成20年                 | 5月  | 1日  | ロータス音更認知症対応型通所介護事業所開設          |  |
|                       |     |     |                                |  |

介護老人

福祉施設