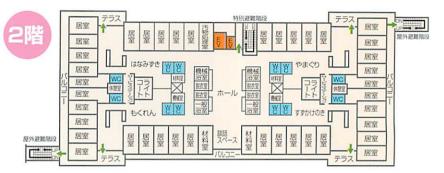

## あなたの個性と 生活のリズムを大切にするために

個室(10室)と食堂・キッチン・居間がひとつになった生活スペース。 時が静かに流れ、家庭的な雰囲気をかもし出してくれます。

落ち着いた色調の1階のロビー。 ディサービススペースや喫茶コーナーそして地域の 皆様と交流できるセンターを設けています。

## 柔らかな陽ざしと 心地良い風が吹く 快適な個室で

ー人ひとりのプライバシー空間。 家族や友人の訪問や使いなれた家具の持ち込みも可能です。

浴室 ユニットごとにひとつの浴室を完備しています。

談話室

使いやすさを第一に考えた リビングスペース

111

使う方の立場に立ってデザ インされたキッチンと食堂。 居間も完備され、ふれあい の一時を楽しめます。

・キッチン

●居間