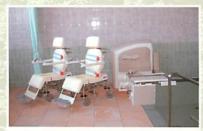

#### 2F・3F テラス風の眺めの良い食堂

廊下も3Fから2Fに一部吹抜けを施し、館内に明るさを確保しております。

入浴の難しい方は機械浴で

自宅のお風呂で、入浴の難しかった方は、専用の椅子 に乗ったまま、横向きで肩までゆっくり入れます。

レクリエーションルーム 利用者と職員の心がとけあいます。