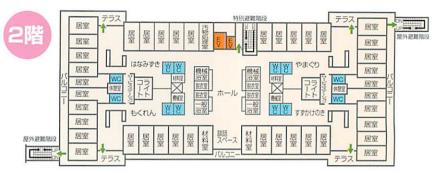

## 柔らかな陽ざしと 心地良い風が吹く 快適な個室で

ー人ひとりのプライバシー空間。 家族や友人の訪問や使いなれた家具の持ち込みも可能です。

浴室 ユニットごとにひとつの浴室を完備しています。

談話室

使いやすさを第一に考えた リビングスペース

111

使う方の立場に立ってデザ インされたキッチンと食堂。 居間も完備され、ふれあい の一時を楽しめます。

・キッチン