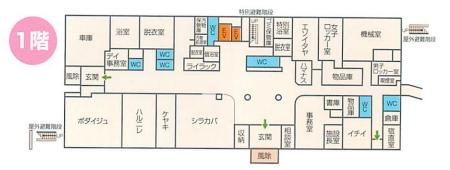

## あなたの個性と 生活のリズムを大切にするために

個室(10室)と食堂・キッチン・居間がひとつになった生活スペース。 時が静かに流れ、家庭的な雰囲気をかもし出してくれます。

落ち着いた色調の1階のロビー。 ディサービススペースや喫茶コーナーそして地域の 皆様と交流できるセンターを設けています。