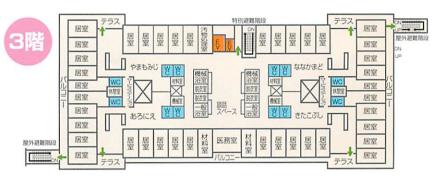

## 柔らかな陽ざしと 心地良い風が吹く 快適な個室で

ー人ひとりのプライバシー空間。 家族や友人の訪問や使いなれた家具の持ち込みも可能です。

浴室 ユニットごとにひとつの浴室を完備しています。

談話室

使いやすさを第一に考えた リビングスペース

111

使う方の立場に立ってデザ インされたキッチンと食堂。 居間も完備され、ふれあい の一時を楽しめます。

・キッチン